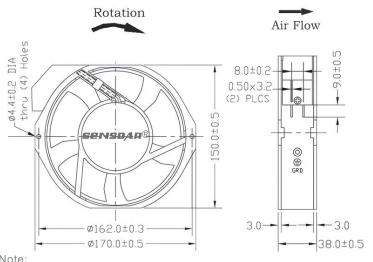

---------|----------------|--------|------------------|-----------|------------------|----------------------|----------------|----------|--------------------|-------------|--------|
|           | Ball           | Sleeve | VAC              | Hz        | Α                | Watt                 | RPM            | CFM      | mmH <sub>2</sub> O | dBA         | g      |
| SA1738M1B | •              |        | 110-125          | 50/60     | 0.36/0.50        | 30/50                | 2400/2800      | 192/228  | 10/13              | 60/65       | 1000   |
| SA1738M2B | •              |        | 200-240          | 50/60     | 0.18/0.28        | 30/50                | 2400/2800      | 192/228  | 10/13              | 60/65       | 1000   |

#### **DIMENSIONS DRAWING**

## P&Q CURVE (AT RATED VOLTAGE)





Note:

- \*All readings are typical values at rated voltage.
- \*Specifications are subject to change without prior notice.
- \* "X" in model list can be B and S, meaning Dual Ball Bearing, Sleeve Bearing.