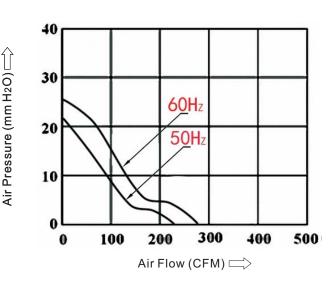

## P&Q CURVE (AT RATED VOLTAGE)

Note:

- \*All readings are typical values at rated voltage.
- \*Specifications are subject to change without prior notice.
- \* "X" in model list can be B and S, meaning Dual Ball Bearing, Sleeve Bearing.