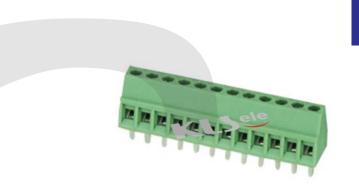

## **PCB Series**

KLS2-308V-2.54 Series Pitch=2.54mm

### **Electrical:**

Rated voltage: 300V Rated current:6A Contact resistance: 20mQ Insulation resistance:  $5000M\Omega/1000V$ Withstanding Voltage: AC2000V/1Min Wire range: 26-18AWG 1.0mm<sup>2</sup>

#### **Material**

Screws: M1.5 steel Zinc plated Contact:Brass,Electroless nickel Pin header: Brass, Tin plated Housing: PA66, UL94V-0

#### Mechanical

Temp. Range:-40°C~+105°C MAX Soldering: +250°C for 5 Sec. Torque: 0.15Nm (1.3 lb.in) Strip length: 3.7-4.7mm

8,60

2=Blue

5=Orange

3=Black