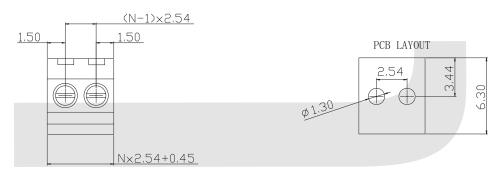

## **PCB Series**

KLS2-308V-2.54 Series Pitch=2.54mm

#### Mechanical

Temp. Range:-40°C~+105°C MAX Soldering: +250°C for 5 Sec. Torque: 0.15Nm (1.3 lb.in) Strip length: 3.7-4.7mm

8,60

2=Blue

5=Orange

3=Black