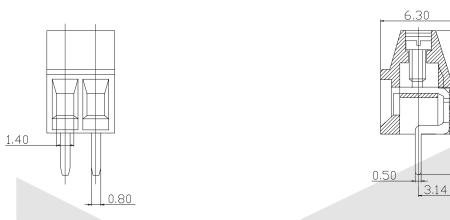

## **PCB Series**

KLS2-308V-2.54 Series Pitch=2.54mm

#### Mechanical

Temp. Range:-40°C~+105°C MAX Soldering: +250°C for 5 Sec. Torque: 0.15Nm (1.3 lb.in) Strip length: 3.7-4.7mm

8,60

2=Blue

5=Orange

3=Black